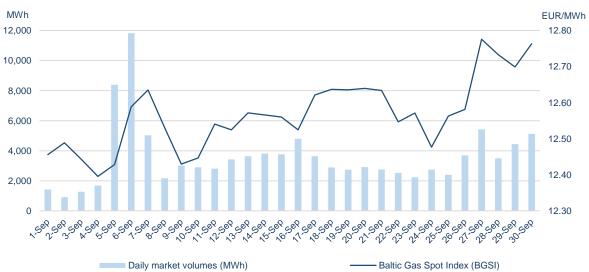

# Downward price trend stabilized in the first month of the autumn

In September 2019 Baltic Gas Exchange GET Baltic traded volume amounted to 108 GWh. Comparing with August 2019 (78 GWh) traded volume increased by 38%, comparing year on year (79 GWh) - increased by 37%. After natural gas prices had fallen back for 10 consecutive months, in the first month of the autumn it stabilized and started to move up. The weighted average price for the Baltics climbed to 12.58 EUR/MWh (August 2019 – 12 EUR/MWh). During September all 599 transactions were concluded on a daily market. Orders were submitted by 24 participants and transactions concluded by 22 of them.

Baltic Gas Spot Index (BGSI) which captures daily market gas prices changes in the Baltics, value in September 2019 was 12.58 EUR/MWh and compared to August 2019 (12 EUR/MWh), increased by 5%. Exchange participants concluded transactions in Lithuanian market area paid the weighted average price of 12.38 EUR/MWh ( $\uparrow$ 7%), in Latvian market area – 13.19 EUR/MWh ( $\uparrow$ 1%), Estonian market area – 13.43 EUR/MWh ( $\uparrow$ 1%).

## Traded volumes and natural gas prices<sup>1</sup>