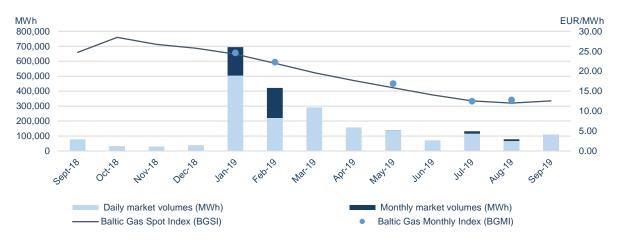

| 12.00                        | 13.20                         | 12.38                                  |
| Latvia       | 26,456                        | 26,479                         | 96                         | 100                         | 12.95                        | 13.80                         | 13.19                                  |
| Estonia      | 152                           | 129                            | 30                         | 26                          | 13.00                        | 13.90                         | 13.43                                  |

**Monthly market** 

Transactions were not concluded.



## Traded volumes and natural gas prices<sup>1</sup>

# **GET** Baltic

### Monthly volumes and natural gas prices<sup>1</sup>



### Volumes of submitted orders and natural gas prices<sup>2</sup>



|         | September - 2019                       |         |         |  |  |  |  |  |  |
|---------|----------------------------------------|---------|---------|--|--|--|--|--|--|
|         | Total number of submitted orders (MWh) |         |         |  |  |  |  |  |  |
|         |                                        | market  |         |  |  |  |  |  |  |
|         |                                        | Buy     | Sell    |  |  |  |  |  |  |
|         | Baltics                                | 196,326 | 282,214 |  |  |  |  |  |  |
|         | Lithuania                              | 141,524 | 164,483 |  |  |  |  |  |  |
|         | Latvia                                 | 51,591  | 105,410 |  |  |  |  |  |  |