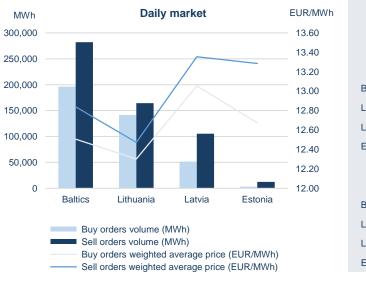

### Volumes of submitted orders and natural gas prices<sup>2</sup>

|         | September - 2019                       |         |         |  |  |  |  |  |  |
|---------|----------------------------------------|---------|---------|--|--|--|--|--|--|
|         | Total number of submitted orders (MWh) |         |         |  |  |  |  |  |  |
|         |                                        | market  |         |  |  |  |  |  |  |
|         |                                        | Buy     | Sell    |  |  |  |  |  |  |
|         | Baltics                                | 196,326 | 282,214 |  |  |  |  |  |  |
|         | Lithuania                              | 141,524 | 164,483 |  |  |  |  |  |  |
|         | Latvia                                 | 51,591  | 105,410 |  |  |  |  |  |  |
|         | Estonia                                | 3,211   | 12,321  |  |  |  |  |  |  |
|         | Monthly market                         |         |         |  |  |  |  |  |  |
|         |                                        | Buy     | Sell    |  |  |  |  |  |  |
|         | Baltics                                | 3,000   | 3,000   |  |  |  |  |  |  |
|         | Lithuania                              | 3,000   | 3,000   |  |  |  |  |  |  |
| Latvia  |                                        | 0       | 0       |  |  |  |  |  |  |
| Estonia |                                        | 0       | 0       |  |  |  |  |  |  |
|         |                                        |         |         |  |  |  |  |  |  |