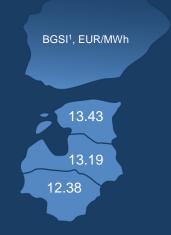

Baltic Gas Spot Index (BGSI) which captures daily market gas prices changes in the Baltics, value in September 2019 was 12.58 EUR/MWh and compared to August 2019 (12 EUR/MWh), increased by 5%. Exchange participants concluded transactions in Lithuanian market area paid the weighted average price of 12.38 EUR/MWh ( $\uparrow$ 7%), in Latvian market area – 13.19 EUR/MWh ( $\uparrow$ 1%), Estonian market area – 13.43 EUR/MWh ( $\uparrow$ 1%).