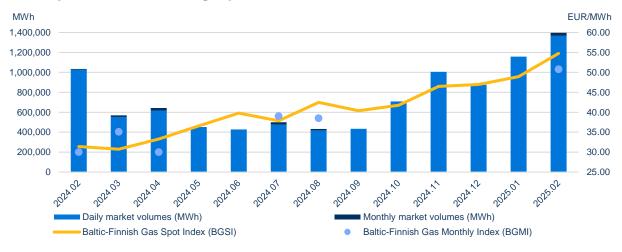

### A record monthly volume of 1.36 TWh traded on GET Baltic exchange

In February, GET Baltic exchange saw a record monthly trading volume of 1.36 TWh of natural gas, the largest volume traded for single month delivery in the history of the exchange. The record trading volume was achieved after more than 3.7 thousand trades. Most of the volume was traded on the daily market, while 32 GWh of natural gas was traded on the monthly market. Compared to January, the trading volume increased by 21% (1.15 TWh traded in January). Cross-border (ICA) transactions accounted for one fifth (295 GWh) of the total. Almost two-thirds of the total February volume - 881 GWh (63%) were purchased on the Lithuanian market area, 348 GWh (25% of the total) on the common Latvia-Estonia market area, and 168 GWh (12% of the total) in Finland.

In February, the Baltic-Finnish Gas Spot Index (BGSI), which captures changes in natural gas prices on the daily market, was 54.75 EUR/MWh, up by 12% compared to January (48.92 EUR/MWh). In February, the BGSI monthly value on the Lithuanian market area increased by 12% to 55.45 EUR/MWh, while on the common Latvia-Estonia market area and in Finland it grew by 11%, with the monthly BGSI value reaching 53.44 EUR/MWh and 54.09 EUR/MWh, respectively. The Baltic-Finnish Gas Monthly Index (BGMI), which captures changes in natural gas prices on the monthly market, stood at 50.77 EUR/MWh. Individual transaction prices in February ranged from 40.00 EUR/MWh to 77.00 EUR/MWh.