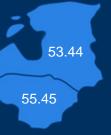

In February, the Baltic-Finnish Gas Spot Index (BGSI), which captures changes in natural gas prices on the daily market, was 54.75 EUR/MWh, up by 12% compared to January (48.92 EUR/MWh). In February, the BGSI monthly value on the Lithuanian market area increased by 12% to 55.45 EUR/MWh, while on the common Latvia-Estonia market area and in Finland it grew by 11%, with the monthly BGSI value reaching 53.44 EUR/MWh and 54.09 EUR/MWh, respectively. The Baltic-Finnish Gas Monthly Index (BGMI), which captures changes in natural gas prices on the monthly market, stood at 50.77 EUR/MWh. Individual transaction prices in February ranged from 40.00 EUR/MWh to 77.00 EUR/MWh.

BGSI<sup>1</sup>. EUR/MWh 54.09