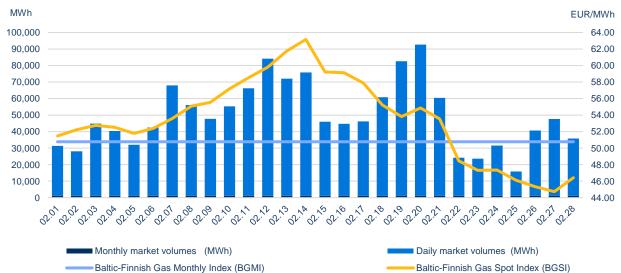

### A record monthly volume of 1.36 TWh traded on GET Baltic exchange

In February, GET Baltic exchange saw a record monthly trading volume of 1.36 TWh of natural gas, the largest volume traded for single month delivery in the history of the exchange. The record trading volume was achieved after more than 3.7 thousand trades. Most of the volume was traded on the daily market, while 32 GWh of natural gas was traded on the monthly market. Compared to January, the trading volume increased by 21% (1.15 TWh traded in January). Cross-border (ICA) transactions accounted for one fifth (295 GWh) of the total. Almost two-thirds of the total February volume - 881 GWh (63%) were purchased on the Lithuanian market area, 348 GWh (25% of the total) on the common Latvia-Estonia market area, and 168 GWh (12% of the total) in Finland.

In February, the Baltic-Finnish Gas Spot Index (BGSI), which captures changes in natural gas prices on the daily market, was 54.75 EUR/MWh, up by 12% compared to January (48.92 EUR/MWh). In February, the BGSI monthly value on the Lithuanian market area increased by 12% to 55.45 EUR/MWh, while on the common Latvia-Estonia market area and in Finland it grew by 11%, with the monthly BGSI value reaching 53.44 EUR/MWh and 54.09 EUR/MWh, respectively. The Baltic-Finnish Gas Monthly Index (BGMI), which captures changes in natural gas prices on the monthly market, stood at 50.77 EUR/MWh. Individual transaction prices in February ranged from 40.00 EUR/MWh to 77.00 EUR/MWh.