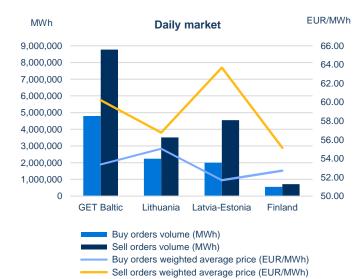

### Statistics of trading on the natural gas exchange

**Daily market** Buy volume Sell volume Number of Highest Weighted Number of Lowest traded traded sell price price average price buy (MWh) (MWh) trades trades (EUR/MWh) (EUR/MWh) (EUR/MWh) 40.00 77.00 **GET Baltic** 1,365,697 1,365,697 3,716 3,716 54.75 Lithuania 881,223 728,135 2,316 1,752 42.50 73.00 55.45 725 1.155 40.00 74.00 Latvia-Estonia 316,689 451.135 53.44 Finland 186,427 675 809 41.00 77.00 54.09 167,785

### Volumes of submitted orders<sup>2</sup> and natural gas prices<sup>1</sup>

|                                         | February – 2025 |           |  |  |  |  |
|-----------------------------------------|-----------------|-----------|--|--|--|--|
| Total volumes of submitted orders (MWh) |                 |           |  |  |  |  |
|                                         | Daily market    |           |  |  |  |  |
|                                         | Buy             | Sell      |  |  |  |  |
| GET Baltic                              | 4,795,062       | 8,775,796 |  |  |  |  |
| Lithuania                               | 2,241,049       | 3,509,958 |  |  |  |  |
| Latvia-Estonia                          | 2,002,007       | 4,547,565 |  |  |  |  |
| Finland                                 | 552,006         | 718,273   |  |  |  |  |
|                                         | Monthly market  |           |  |  |  |  |
|                                         | Buy             | Sell      |  |  |  |  |
| GET Baltic                              | 943,292         | 3,022,600 |  |  |  |  |
| Lithuania                               | 3,360           | 41,440    |  |  |  |  |
| Latvia-Estonia                          | 939,932         | 2,981,160 |  |  |  |  |
| Finland                                 | -               | -         |  |  |  |  |