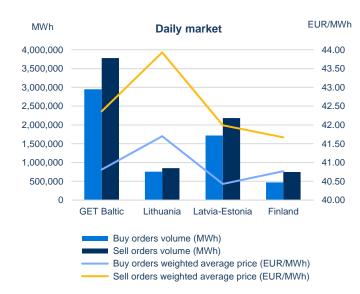

### Volumes of submitted orders<sup>2</sup> and natural gas prices<sup>1</sup>

| October – 2024                          |                |           |  |  |  |  |  |  |
|-----------------------------------------|----------------|-----------|--|--|--|--|--|--|
| Total volumes of submitted orders (MWh) |                |           |  |  |  |  |  |  |
|                                         | Daily market   |           |  |  |  |  |  |  |
|                                         | Buy            | Sell      |  |  |  |  |  |  |
| GET Baltic                              | 2,947,555      | 3,781,407 |  |  |  |  |  |  |
| Lithuania                               | 756,241        | 849,452   |  |  |  |  |  |  |
| Latvia-Estonia                          | 1,720,068      | 2,184,261 |  |  |  |  |  |  |
| Finland                                 | 471,246        | 747,694   |  |  |  |  |  |  |
|                                         | Monthly market |           |  |  |  |  |  |  |
|                                         | Buy            | Sell      |  |  |  |  |  |  |
| GET Baltic                              | 194,370        | 167,617   |  |  |  |  |  |  |
| Lithuania                               | 90,675         | 80,321    |  |  |  |  |  |  |
| Latvia-Estonia                          | 103,695        | 87,296    |  |  |  |  |  |  |
| Finland                                 | -              | -         |  |  |  |  |  |  |
|                                         |                |           |  |  |  |  |  |  |