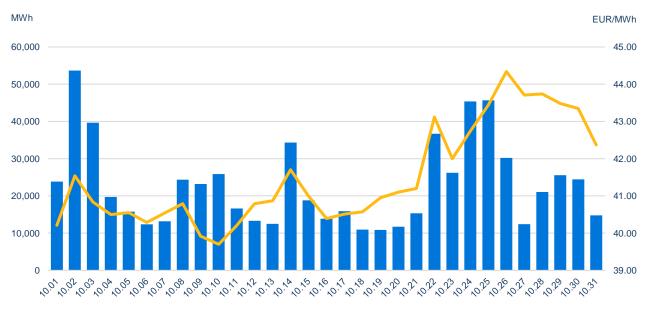

In October, the Baltic-Finnish Gas Spot Index (BGSI), which captures changes in natural gas prices on the daily market, reached 41.74 EUR/MWh, this represents a 3% increase compared to September's price of 40.37 EUR/MWh. The BGSI rose across all market areas in October: up 4% to 42.76 EUR/MWh in the Lithuanian market area, 4% to 41.39 EUR/MWh in the Latvian-Estonian common market area, and 3% to 41.16 EUR/MWh in Finland. Individual transaction prices in October ranged from 37.00 EUR/MWh to 49.85 EUR/MWh. BGSI<sup>1</sup>. EUR/MWh 41.16

41.39

42.76

| Daily market   |                               |                             |                            |                             |                              |                          |                                        |
|----------------|-------------------------------|-----------------------------|----------------------------|-----------------------------|------------------------------|--------------------------|----------------------------------------|
|                | Buy volume<br>traded<br>(MWh) | Sell volume traded<br>(MWh) | Number of<br>buy<br>trades | Number of<br>sell<br>trades | Lowest<br>price<br>(EUR/MWh) | Highest<br>price (EUR/MW | Weighted average<br>h) price (EUR/MWh) |
| GET Baltic     | 708,231                       | 708,231                     | 2,831                      | 2,831                       | 37.00                        | 49.85                    | 41.74                                  |
| Lithuania      | 220,577                       | 194,803                     | 1,186                      | 1,071                       | 39.51                        | 48.50                    | 42.76                                  |
| Latvia-Estonia | 304,847                       | 355,341                     | 704                        | 927                         | 38.00                        | 46.48                    | 41.39                                  |
| Finland        | 182,807                       | 158,087                     | 941                        | 833                         | 37.00                        | 49.85                    | 41.16                                  |