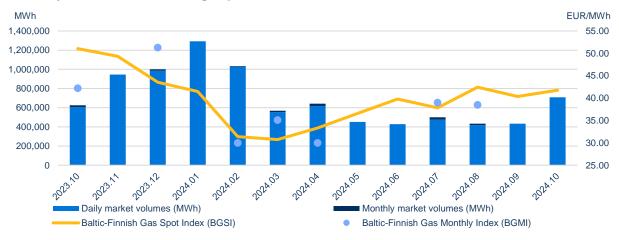

## In October, 708 GWh of gas was traded on the GET Baltic exchange

In October, a total of 2,831 transactions were concluded on the GET Baltic exchange, resulting in 708 GWh of natural gas traded entirely in the daily market. This marks the highest monthly trading volume since February this year. Cross-border (ICA) transactions accounted for one-fifth (151 GWh) of the total traded volume. The largest portion of gas was purchased in the Latvian-Estonian common market area, totaling 305 GWh (43% of the total volume), followed by 221 GWh (31%) in Lithuania's market area and 183 GWh (26%) in Finland.

Daily market volumes (MWh)

<sup>1</sup> VAT excluded.

Baltic-Finnish Gas Spot Index (BGSI)