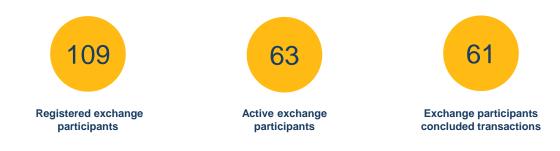

### Exchange participants

<sup>1</sup> VAT excluded;

<sup>2</sup> the volumes of submitted orders have been calculated excluding the volumes displayed from other market areas.