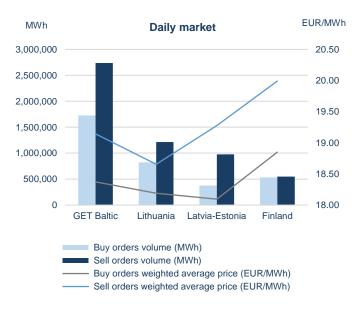

# Volumes of submitted orders<sup>2</sup> and natural gas prices<sup>1</sup>

| April - 2021                            |                |           |  |  |  |  |  |  |
|-----------------------------------------|----------------|-----------|--|--|--|--|--|--|
| Total volumes of submitted orders (MWh) |                |           |  |  |  |  |  |  |
|                                         | Daily market   |           |  |  |  |  |  |  |
|                                         | Buy            | Sell      |  |  |  |  |  |  |
| GET Baltic                              | 1.726.727      | 2.736.330 |  |  |  |  |  |  |
| Lithuania                               | 821.874        | 1.213.690 |  |  |  |  |  |  |
| Latvia-Estonia                          | 373.852        | 976.059   |  |  |  |  |  |  |
| Finland                                 | 531.001        | 546.581   |  |  |  |  |  |  |
|                                         | Monthly market |           |  |  |  |  |  |  |
|                                         | Buy            | Sell      |  |  |  |  |  |  |
| GET Baltic                              | 31.800         | 3.000     |  |  |  |  |  |  |
| Lithuania                               | 3.000          | 3.000     |  |  |  |  |  |  |
| Latvia-Estonia                          | 0              | 0         |  |  |  |  |  |  |
| Finland                                 | 28.800         | 0         |  |  |  |  |  |  |
|                                         |                |           |  |  |  |  |  |  |