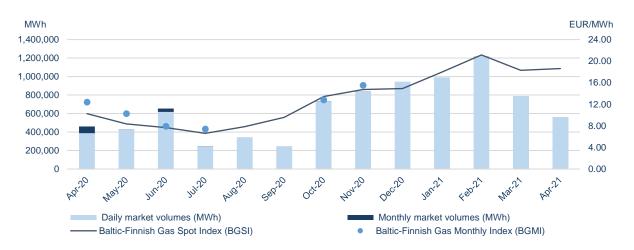

### Natural gas prices have stabilized while trading activity remained at a high level

In April 2021 GET Baltic Gas Exchange traded volume amounted to 558 GWh of natural gas. This is 29% less comparing month on month (March 2021 – 787 GWh) but compared to the same period last year (April 2020 – 461 GWh), the turnover increased by 21%. 50% of all traded volume during April was purchased in Lithuanian market area, 20% – in Latvian-Estonian common market area and 29% – in Finland. All transactions executed for delivery in April were fulfilled in short-term products. A total of 47 participants actively submitted orders, all of them successfully concluded transactions.

During April, the prices of individual transactions fluctuated between 15.84 EUR/MWh and 21.60 EUR/MWh. In April, Baltic-Finnish Gas Spot Index (BGSI), which captures changes of gas prices on a daily market, value remained at the same level by reaching 18.29 EUR/MWh. This is 2% more comparing to March 2021 (18.29 EUR/MWh). Participants concluded transactions in Lithuanian market area paid the weighted average price of 18.30 EUR/MWh (↑1%), in Latvian-Estonian common market area − 18.82 EUR/MWh (↑4%), in Finnish market area − 19.17 EUR/MWh (↑3%).