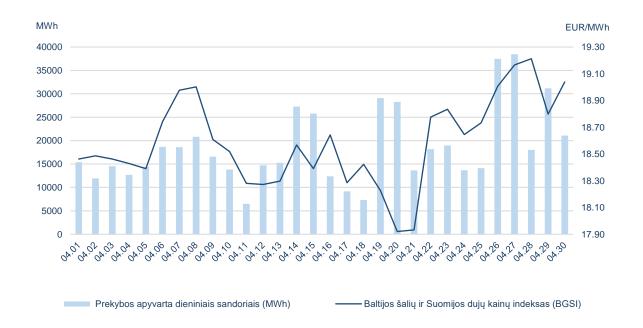

### Natural gas prices have stabilized while trading activity remained at a high level

In April 2021 GET Baltic Gas Exchange traded volume amounted to 558 GWh of natural gas. This is 29% less comparing month on month (March 2021 – 787 GWh) but compared to the same period last year (April 2020 – 461 GWh), the turnover increased by 21%. 50% of all traded volume during April was purchased in Lithuanian market area, 20% – in Latvian-Estonian common market area and 29% – in Finland. All transactions executed for delivery in April were fulfilled in short-term products. A total of 47 participants actively submitted orders, all of them successfully concluded transactions.

During April, the prices of individual transactions fluctuated between 15.84 EUR/MWh and 21.60 EUR/MWh. In April, Baltic-Finnish Gas Spot Index (BGSI), which captures changes of gas prices on a daily market, value remained at the same level by reaching 18.29 EUR/MWh. This is 2% more comparing to March 2021 (18.29 EUR/MWh). Participants concluded transactions in Lithuanian market area paid the weighted average price of 18.30 EUR/MWh (↑1%), in Latvian-Estonian common market area − 18.82 EUR/MWh (↑4%), in Finnish market area − 19.17 EUR/MWh (↑3%).