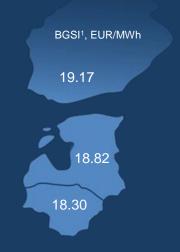

During April, the prices of individual transactions fluctuated between 15.84 EUR/MWh and 21.60 EUR/MWh. In April, Baltic-Finnish Gas Spot Index (BGSI), which captures changes of gas prices on a daily market, value remained at the same level by reaching 18.29 EUR/MWh. This is 2% more comparing to March 2021 (18.29 EUR/MWh). Participants concluded transactions in Lithuanian market area paid the weighted average price of 18.30 EUR/MWh (↑1%), in Latvian-Estonian common market area − 18.82 EUR/MWh (↑4%), in Finnish market area − 19.17 EUR/MWh (↑3%).